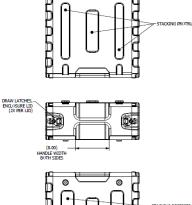

## **COMMAND POST SPECIFICATIONS**

| System & Motherboard        |                                                                                                                                                                                                                                               |
|-----------------------------|-----------------------------------------------------------------------------------------------------------------------------------------------------------------------------------------------------------------------------------------------|
| Servers                     | 2x Embedded Server Motherboards                                                                                                                                                                                                               |
| Witness Appliance           | 1x MilSynapse Witness Appliance                                                                                                                                                                                                               |
| Server Processor            | Intel 16-Core Xeon D-1587                                                                                                                                                                                                                     |
| Witness Appliance Processor | Intel Dual Core Skylake Series-U CPU                                                                                                                                                                                                          |
| Memory                      | Up to 128GB per server (256GB Total)<br>16GB Witness Appliance                                                                                                                                                                                |
| External Input / Output     |                                                                                                                                                                                                                                               |
| IPMI                        | 1x 10/100/1000Mbs IPMI port per server                                                                                                                                                                                                        |
| 10G Ethernet                | Each server equipped with 2x 10G Fiber Ethernet<br>Network Switch equipped with 4x 10G SFP                                                                                                                                                    |
| 1G Ethernet                 | Each Server equipped with 6x 10/100/1000 Mbs RJ45 Copper<br>Witness Appliance equipped with 2x 10/100/1000 Mbs Copper<br>Switch equipped with 24x 10/100/1000 RJ45 Copper Ethernet<br>Switch equipped with Combo 8x optional SFP 100/1000 Mbs |
| Storage                     |                                                                                                                                                                                                                                               |
| SATA                        | 8x 2.5in Solid State Drives                                                                                                                                                                                                                   |
| RAID                        | RAID 0,1,5,6,10                                                                                                                                                                                                                               |
| Power                       |                                                                                                                                                                                                                                               |
| Input Voltage               | 120VAC / 60 Hz                                                                                                                                                                                                                                |
| Power Interface             | Primary and Secondary NEMA 4 Power Cable                                                                                                                                                                                                      |
| Mechanical                  |                                                                                                                                                                                                                                               |
| Dimensions                  | 22.75 (W) X 9.83 (H) X 23.00 (D)                                                                                                                                                                                                              |
| Internal Equipment Height   |                                                                                                                                                                                                                                               |
| Weight                      | Approx 56 lbs.                                                                                                                                                                                                                                |