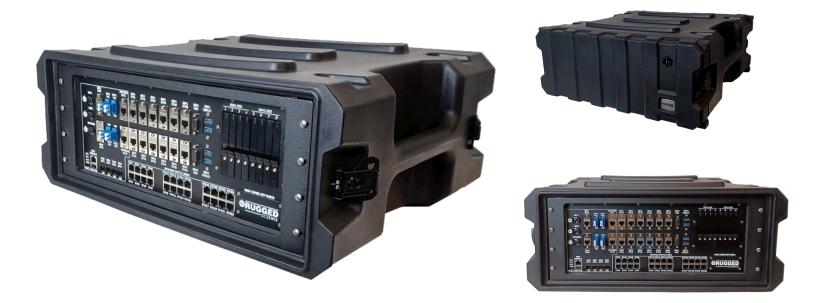

### **OVERVIEW**

Designed to bring cloud capabilities to a tactical environment, the Command Post Tactical Operations Server is a cost-effective, portable data cluster optimized to provide a VM Ware Software Defined Network directly to the warfighter. What used to take 750 Ibs of highcost hardware can now be accomplished cost effectively within a 56-lb transit case.

The Command Post Tactical Operations Server features 2 fully redundant internal servers powered by 16-Core Intel Xeon-D 1587 CPU with IPMI. Each server is equipped with 2x 10G ports and with 6x 10/100/1000 Mbs ports for high interconnectivity. The Command Post TacOps Server has a fully integrated Layer 3 Network Switch with 4x 10G SFP ports, 24x 10/100/1000Mbs Ethernet ports, and 8x SFP 100/1000 Mbs Combo Fiber ports.

### FEATURES

- 2 fully redundant internal servers
- Redundant Internal Power Supplies
- Primary and Secondary AC Power Inputs
- Each server board powered by Intel Xeon-D 1587 CPU with IPMI
- Each server equipped with 2x 10G ports
- Each server equipped with 6x 10/100/1000 Mbs ports
- Integrated Witness Appliance
- Support up to 8 SSDs w/ RAID 0, 1, 5, 6, 10
- Layer 3 Network Switch with 4x 10G SFP
- Network Switch supports 24x 10/100/1000 Mbs
  Ethernet ports and 8x SFP 100/1000 Mbs
  Combo Fiber ports