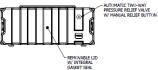

## **COMMAND POST SPECIFICATIONS**

| System & Motherboard        |                                                                                                                                                                                                                                               |
|-----------------------------|-----------------------------------------------------------------------------------------------------------------------------------------------------------------------------------------------------------------------------------------------|
| Servers                     | 2x Embedded Server Motherboards                                                                                                                                                                                                               |
| Witness Appliance           | 1x MilSynapse Witness Appliance                                                                                                                                                                                                               |
| Server Processor            | Intel 16-Core Xeon D-1587                                                                                                                                                                                                                     |
| Witness Appliance Processor | Intel Dual Core Skylake Series-U CPU                                                                                                                                                                                                          |
| Memory                      | Up to 128GB per server (256GB Total)<br>16GB Witness Appliance                                                                                                                                                                                |
| External Input / Output     |                                                                                                                                                                                                                                               |
| IPMI                        | 1x 10/100/1000Mbs IPMI port per server                                                                                                                                                                                                        |
| 10G Ethernet                | Each server equipped with 2x 10G Fiber Ethernet<br>Network Switch equipped with 4x 10G SFP                                                                                                                                                    |
| 1G Ethernet                 | Each Server equipped with 6x 10/100/1000 Mbs RJ45 Copper<br>Witness Appliance equipped with 2x 10/100/1000 Mbs Copper<br>Switch equipped with 24x 10/100/1000 RJ45 Copper Ethernet<br>Switch equipped with Combo 8x optional SFP 100/1000 Mbs |
| Storage                     |                                                                                                                                                                                                                                               |
| SATA                        | 8x 2.5in Solid State Drives                                                                                                                                                                                                                   |
| RAID                        | RAID 0,1,5,6,10                                                                                                                                                                                                                               |
| Power                       |                                                                                                                                                                                                                                               |
| Input Voltage               | 120VAC / 60 Hz                                                                                                                                                                                                                                |
| Power Interface             | Primary and Secondary NEMA 4 Power Cable                                                                                                                                                                                                      |
| Mechanical                  |                                                                                                                                                                                                                                               |
| Dimensions                  | 22.75 (W) X 9.83 (H) X 23.00 (D)                                                                                                                                                                                                              |
| Internal Equipment Height   |                                                                                                                                                                                                                                               |
| Weight                      | Approx 56 lbs.                                                                                                                                                                                                                                |