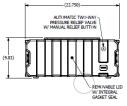

## **COMMAND POST SPECIFICATIONS**

| System & Motherboard        |                                                                                                                                                                                                                                               |
|-----------------------------|-----------------------------------------------------------------------------------------------------------------------------------------------------------------------------------------------------------------------------------------------|
| Servers                     | 2x Embedded Server Motherboards                                                                                                                                                                                                               |
| Witness Appliance           | 1x MilSynapse Witness Appliance                                                                                                                                                                                                               |
| Server Processor            | Intel 16-Core Xeon D-1587                                                                                                                                                                                                                     |
| Witness Appliance Processor | Intel Dual Core Skylake Series-U CPU                                                                                                                                                                                                          |
| Memory                      | Up to 128GB per server (256GB Total)<br>16GB Witness Appliance                                                                                                                                                                                |
| External Input / Output     |                                                                                                                                                                                                                                               |
| IPMI                        | 1x 10/100/1000Mbs IPMI port per server                                                                                                                                                                                                        |
| 10G Ethernet                | Each server equipped with 2x 10G Fiber Ethernet<br>Network Switch equipped with 4x 10G SFP                                                                                                                                                    |
| 1G Ethernet                 | Each Server equipped with 6x 10/100/1000 Mbs RJ45 Copper<br>Witness Appliance equipped with 2x 10/100/1000 Mbs Copper<br>Switch equipped with 24x 10/100/1000 RJ45 Copper Ethernet<br>Switch equipped with Combo 8x optional SFP 100/1000 Mbs |
| Storage                     |                                                                                                                                                                                                                                               |
| SATA                        | 8x 2.5in Solid State Drives                                                                                                                                                                                                                   |
| RAID                        | RAID 0,1,5,6,10                                                                                                                                                                                                                               |
| Power                       |                                                                                                                                                                                                                                               |
| Input Voltage               | 120VAC / 60 Hz                                                                                                                                                                                                                                |
| Power Interface             | Primary and Secondary NEMA 4 Power Cable                                                                                                                                                                                                      |
| Mechanical                  |                                                                                                                                                                                                                                               |
| Dimensions                  | 22.75 (W) X 9.83 (H) X 23.00 (D)                                                                                                                                                                                                              |
| Internal Equipment Height   |                                                                                                                                                                                                                                               |
| Weight                      | Approx 56 lbs.                                                                                                                                                                                                                                |